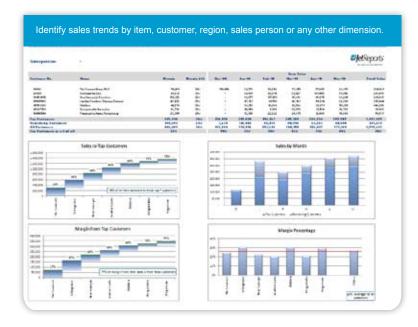

#### Jet Enterprise provides:

- Six pre-defined OLAP cubes designed specifically for the Microsoft NAV database. These cubes include a comprehensive set of dimensions and measures to provide lightning fast and flexible views of:
  - **III** Finance
- Sales
- Purchases
- Accounts Payable
- Inventory
- Accounts Receivable
- A Data Warehouse that is specifically tuned for reporting performance. Key information is brought together to make it simple to retrieve all the information you need.
- Reports and Dashboards allow you to gain valuable insight into your company immediately.