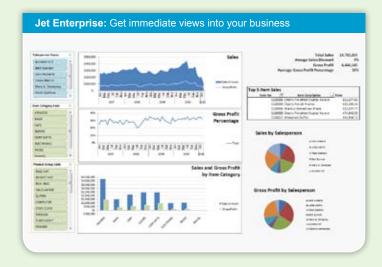

## **Jet Enterprise is BI Simplified**

Jet Enterprise is a complete Business Intelligence solution that provides the answers to your mission critical questions inside an application that you already know – Excel. With little or no training you can quickly analyze issues from many different perspectives to discover trends in your business. Jet Enterprise provides the strategic information you need to identify opportunities and proactively detect issues before they escalate.

#### Jet Enterprise provides:

- Six pre-defined OLAP cubes designed specifically for the Microsoft NAV database. These cubes include a comprehensive set of dimensions and measures to provide lightning fast and flexible views of:
  - **III** Finance
- Sales
- Purchases
- Accounts Payable
- Inventory
- Accounts Receivable
- A Data Warehouse that is specifically tuned for reporting performance. Key information is brought together to make it simple to retrieve all the information you need.
- Reports and Dashboards allow you to gain valuable insight into your company immediately.

#### **Business Intelligence and Reporting in one tool**

Jet Enterprise complements Jet Reports Essentials to provide a complete solution to your business information needs:

- Strategic and tactical ad hoc analyses
- Organizational dashboards
- Reports can be automatically distributed on daily, weekly or monthly basis