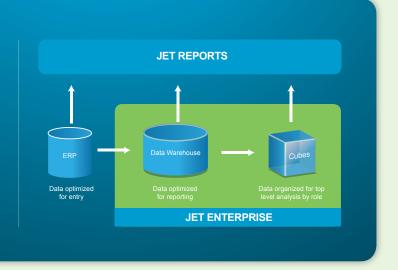

#### Jet Enterprise provides:

- Six pre-defined OLAP cubes designed specifically for the Microsoft NAV database. These cubes include a comprehensive set of dimensions and measures to provide lightning fast and flexible views of:
  - **III** Finance
- Sales
- Purchases
- Accounts Payable
- Inventory
- Accounts Receivable
- A Data Warehouse that is specifically tuned for reporting performance. Key information is brought together to make it simple to retrieve all the information you need.
- Reports and Dashboards allow you to gain valuable insight into your company immediately.