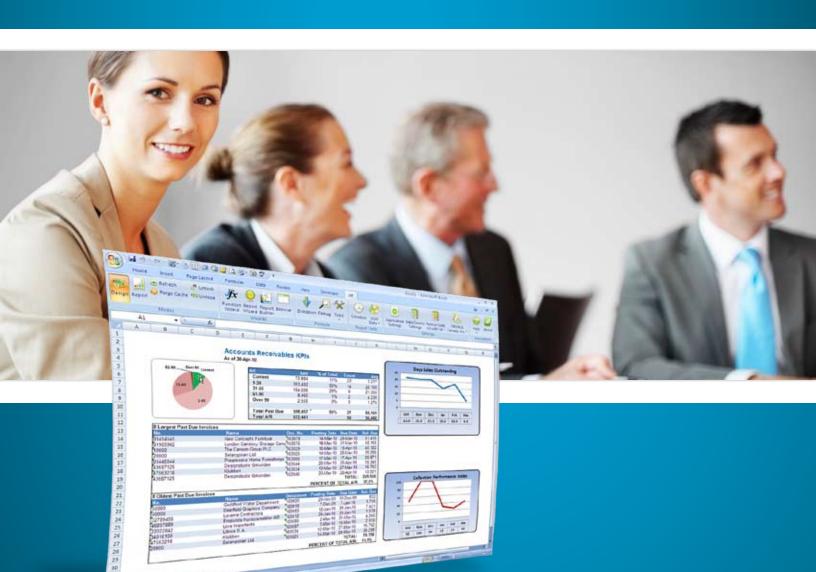

### Jet Reports is complete reporting inside Excel.

Get answers and format business information—all in Excel.

Have Excel reports refresh automatically, with the latest **real-time** information from your database. Organize, display and launch reports from your desktop with our free **Report Player**.

#### Jet Reports is all Excel

- Familiar.
- Easy to use.
- Begin reporting immediately.