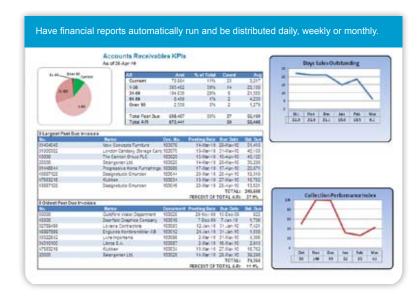

#### **Automate Report Distribution**

- Easy to use Wizard.
- Distribute on a daily, weekly, or monthly basis.
- No more missed deadlines!